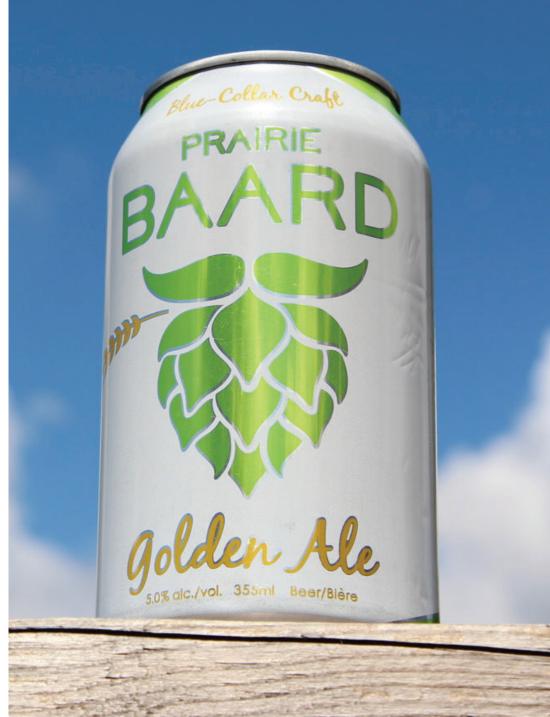

Blue-Collar Craft

This is a beer for everyone who packs their lunch and goes to work every day. This is blue-collar craft. A premium beer for those who've earned it.

## THE BEER

Prairie Baard is a beautiful Golden Ale brewed with barley and wheat. Unlike most hazy, cloudy wheat beers, Prairie Baard is filtered to crystal clarity and generously hopped at the end of the brew to give it a distinct aroma without imparting a strong bitterness.

The wheat gives the beer a tart crisp finish, as well as adding bright biscuit and cracker-like aromas. The hops bring strong and citrus aromas to this already refreshing and crushable ale.

## **ABV** » 5% // **IBU** » 20

HOPS » BRAVO, CENTENNIAL, CHINOOK, CITRA, CTZ, SIMCOE MALTS » C-15, OAT, RYE, WHEAT

AVAILABLE YEAR-ROUND » 1/6 BARREL, 1/2 BARREL, 6-PACK IN WESTERN CANADA AND THE NEW COLLABORATION WITH PAYETTE BREWING BRINGS THE BEER TO THE UNITED STATES SHELF LIFE » 120 DAYS AFTER "PACKAGED ON" DATE